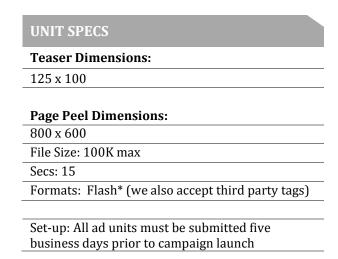

## PAGE PEEL ONLINE ADVERTISING

Page Peel ads are the most unobtrusive advertisement on the web today.

These non-distracting ads waving on the upper right edge of the IEEE Job Site will play on our user's curiosity, undoubtedly creating a high click-through rate.

The IEEE Job Site is offering this highly visual and cost-effective ad for only \$2,500 per month.

For additional advertising information, please contact us at +1 212 705 8939 or via e-mail at employerjobsite@ieee.org.

## \*For Flash Creatives:

- Enable Action Script 2.0 (do not embed the URL within the Flash files). See PDF (http://www.spectrum.ieee.org/images/ images/mc/flash submissions.pdf) or Adobe.com for more on required button formatting for all Flash banner ads
- Provide linking URL
- An alternate GIF/JPG (for each piece) is required for browser without Flash player