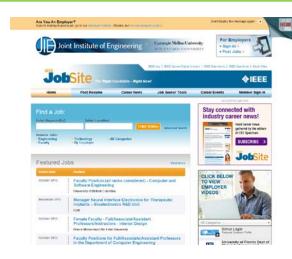

## Produce More Click-Throughs and Sales on Your Next Online Ad!

Advertising on the IEEE Job Site delivers a half million impressions per month and adds high impact to your print and direct marketing programs.

Page Peel ads are the most unobtrusive advertisement on the web today.

These non-distracting ads waving on the upper right edge of the IEEE Job Site will play on our user's curiosity, undoubtedly creating a high click-through rate.