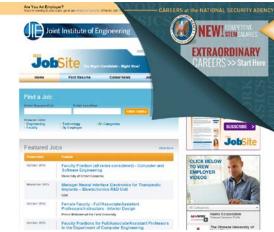

## Produce More Click-Throughs and Sales on Your Next Online Ad!

Advertising on the IEEE Job Site delivers a half million impressions per month and adds high impact to your print and direct marketing programs.

Page Peel ads are the most unobtrusive advertisement on the web today.

These non-distracting ads waving on the upper right edge of the IEEE Job Site will play on our user's curiosity, undoubtedly creating a high click-through rate.